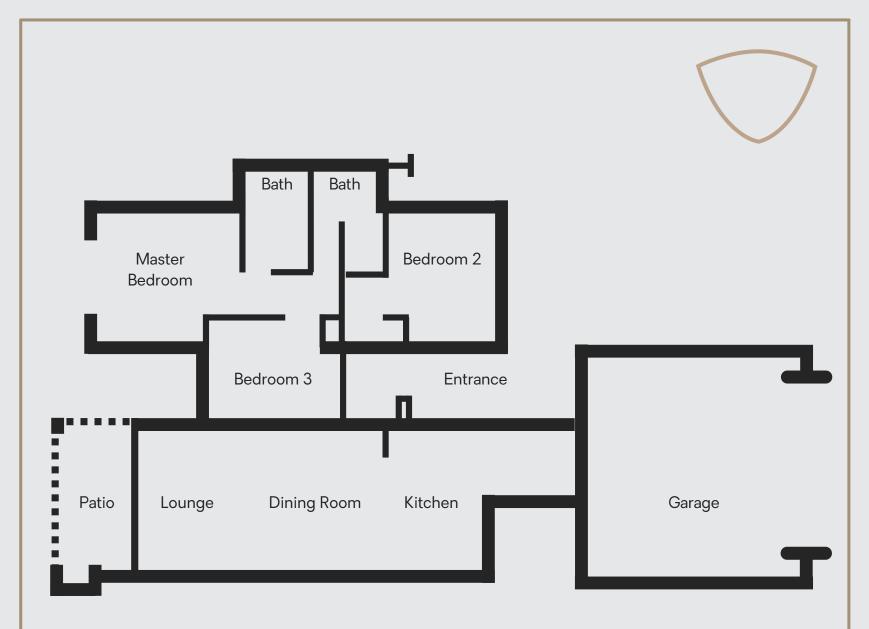

### PROPERTY FEATURES

- Sectional-Title
- Simplex
- 3-Bedrooms
- 2-Bathrooms
- Private Garden
- Clubhouse

- Transfer Cost Included
- High-end Appliances
- Contemporary Design
- Water Access Clubhouse
- Boat Launching Pad & Jetty
- Secure Estate

The exceptional design, consisting of 3-bedroom and 2 full bathroom simplex units, is designed to offer the discerning buyer an excellent option of compact, ultra-modern and affordable living. Each unit will have a small private garden and pet-friendly space, and the comfort of a double garage with extra visitor parking available.